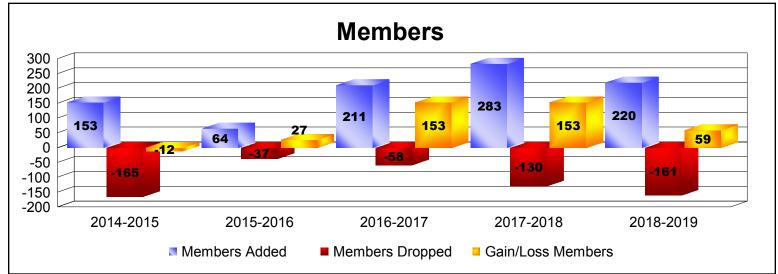

District 301A3 As of June 2019 Cumulative

| Year      | New<br>Clubs | Dropped<br>Clubs | Gain/<br>Loss<br>Clubs | New<br>Members | Charter<br>Members | Reinstate<br>Members | Transfer<br>Members | Total<br>Member<br>Added | Total<br>Members<br>Dropped | Gain/<br>Loss<br>Members |
|-----------|--------------|------------------|------------------------|----------------|--------------------|----------------------|---------------------|--------------------------|-----------------------------|--------------------------|
| 2014-2015 | 2            | -3               | -1                     | 100            | 50                 | 2                    | 1                   | 153                      | -165                        | -12                      |
| 2015-2016 | 1            | 0                | 1                      | 43             | 21                 | 0                    | 0                   | 64                       | -37                         | 27                       |
| 2016-2017 | 6            | 0                | 6                      | 77             | 133                | 1                    | 0                   | 211                      | -58                         | 153                      |
| 2017-2018 | 2            | 0                | 2                      | 207            | 61                 | 3                    | 12                  | 283                      | -130                        | 153                      |
| 2018-2019 | 4            | -2               | 2                      | 101            | 115                | 2                    | 2                   | 220                      | -161                        | 59                       |
| Average   | 3            | -1               | 2                      | 106            | 76                 | 2                    | 3                   | 186                      | -110                        | 76                       |