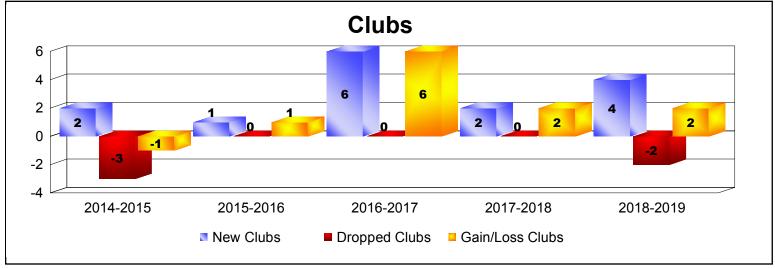

District 301A3 As of June 2019 Cumulative

| Year      | New<br>Clubs | Dropped<br>Clubs | Gain/<br>Loss<br>Clubs | New<br>Members | Charter<br>Members | Reinstate<br>Members | Transfer<br>Members | Total<br>Member<br>Added | Total<br>Members<br>Dropped | Gain/<br>Loss<br>Members |
|-----------|--------------|------------------|------------------------|----------------|--------------------|----------------------|---------------------|--------------------------|-----------------------------|--------------------------|
| 2014-2015 | 2            | -3               | -1                     | 100            | 50                 | 2                    | 1                   | 153                      | -165                        | -12                      |
| 2015-2016 | 1            | 0                | 1                      | 43             | 21                 | 0                    | 0                   | 64                       | -37                         | 27                       |
| 2016-2017 | 6            | 0                | 6                      | 77             | 133                | 1                    | 0                   | 211                      | -58                         | 153                      |
| 2017-2018 | 2            | 0                | 2                      | 207            | 61                 | 3                    | 12                  | 283                      | -130                        | 153                      |
| 2018-2019 | 4            | -2               | 2                      | 101            | 115                | 2                    | 2                   | 220                      | -161                        | 59                       |
| Average   | 3            | -1               | 2                      | 106            | 76                 | 2                    | 3                   | 186                      | -110                        | 76                       |